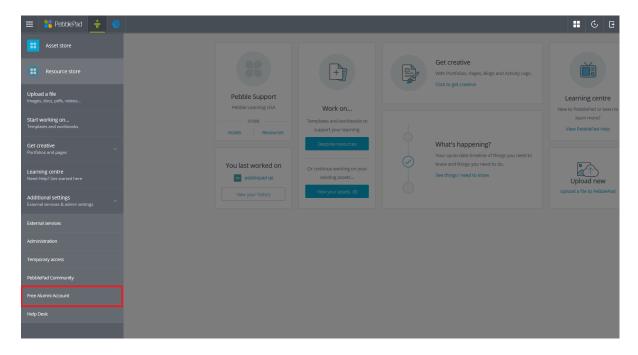

## Creating your free Alumni Account

To create an alumni account log into your PebblePad account and select the 'Free Alumni Account' option, under the 'Additional settings' section of the main burger Menu.