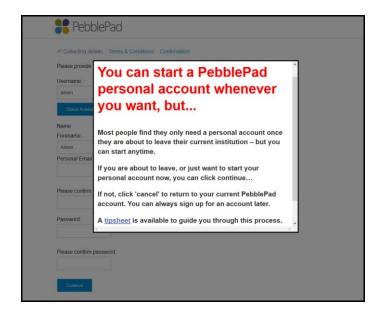

You will be redirected to the following pop-up window where you can 'Continue' to the account creation page or 'Cancel' to return to your PebblePad account.